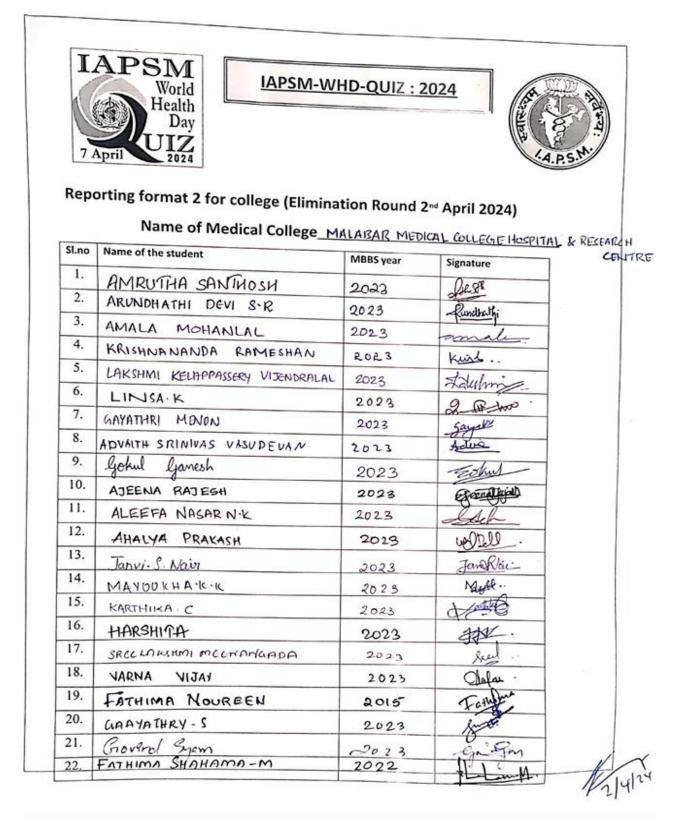

#### **Annexure 3- Elimination Round Participants Attendance sheet**

| 23. | CLINS VARAHISSE         | 2022  | 00        |
|-----|-------------------------|-------|-----------|
| 24. | HARISANKAR 'S. VARIER   | 2022  | Alter     |
| 25. | AIGHA BAGNA             | 2022  | Aier      |
| 26. | AKSHARA · NI· S·        | 2022  | Ander     |
| 27. | AKHILA · B              | 2022  | Allele    |
| 28. | SNIGDHA-K               | 2022  | Ansthab   |
| 29. | SHREYA P                | 20.22 | after     |
| 30. | NAVANEETH . R           | 2022  | ARP.      |
| 31. | ASHWIN PRESANNAKUMAR    | 2020  | Arduit    |
| 32. | EVELYN SARAH SAJI       | 2020  | Curelyn 9 |
| 33. | ANAMIKA · K             | 2020  | Anone     |
| 34. | NIVEDIMA S PAI          | 2020  | yym.      |
| 35. | SANDRA MIS              | 2020  | L.        |
| 36. | SNEHA S.R               | 2020  | T.        |
| 37. | SABARIPC                | 2020  | 3         |
| 38. | ROSHNI REMESH           | 2020  | the       |
| 39. | SREELANSHMI VENUGOPALAN | 2020  | Lis       |
| 40. | FATHIMA HASNA           | 2020  | (m)A      |
| 41. | GIOPIKA SAJEEV          | 2020  | lett'     |
| 42. | CALTLIN MARY PEREIRA    | 2020  | del       |
| 43. | YASH GARG               | 2023  | Jail      |
| 44. | ASHISH JANNIR           | 2020  | An        |
| 45. | AKSHAY RAJENDRAN        | 2020  | Alter 1   |
| 46. |                         |       |           |
| 47. |                         |       |           |
| 48. |                         |       |           |
| 49. |                         |       |           |
| 50. |                         |       |           |