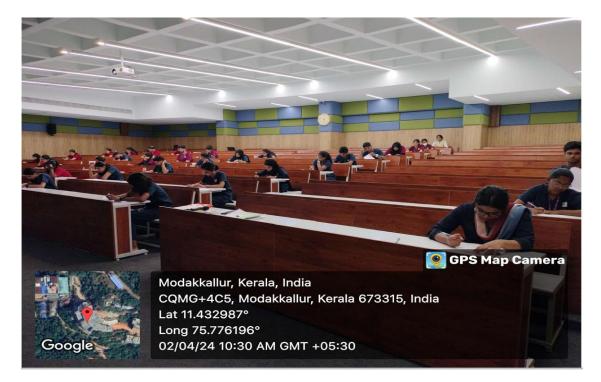

## **Annexure 2- Elimination Round photos**

The elimination round was conducted on 2<sup>nd</sup> April 2024 from 10am to 11am at Emerald Hall, Academic block, MMCH&RC. All undergraduate medical students from 1st MBBS to Final MBBS, (except Interns) were allowed to participate in the elimination round. The students had to register as a team of three members and the members of the team has to attend the elimination round individually. Total score of all the three members was considered for selection of the team to the final round. A total of 15 teams (45 students) from 2020,2022 and 2023 batches participated in the elimination round. The Four teams with the highest total score qualified for the final round.