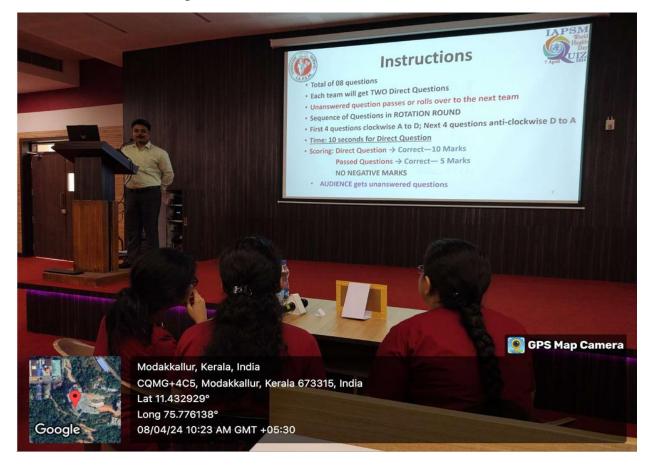

The final round was conducted on 8<sup>th</sup> April 2024 from 10am to 12pm at Ruby Hall, Academic block, MMCH&RC. Inaugural address was delivered by Dr George P. Jacob. This was followed by the quiz which was hosted by the Quizmaster Dr Kanniyan Binub. The final quiz comprised four rounds including a question-answer round, visual round, MCQ round and a rapid-fire round. The scoreboard was maintained by Dr Shakhy Vati, Dr Swathi C. and Dr. Swetha Nirmal P. The time keeper was Dr Shilpa Karir and Dr. Rakesh Ramachandran.

#### **Annexure 4 - Final Quiz photos**