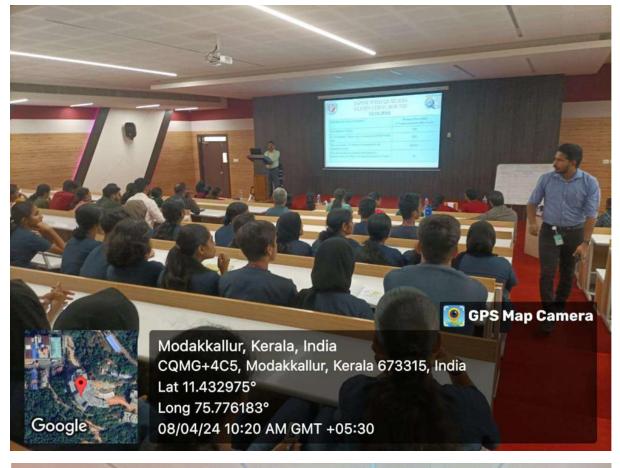

The elimination round was conducted on 2<sup>nd</sup> April 2024 from 10am to 11am at Emerald Hall, Academic block, MMCH&RC. All undergraduate medical students from 1st MBBS to Final MBBS, (except Interns) were allowed to participate in the elimination round. The students had to register as a team of three members and the members of the team has to attend the elimination round individually. Total score of all the three members was considered for selection of the team to the final round. A total of 15 teams (45 students) from 2020,2022 and 2023 batches participated in the elimination round. The Four teams with the highest total score qualified for the final round.

## **Annexure 2- Elimination Round photos**