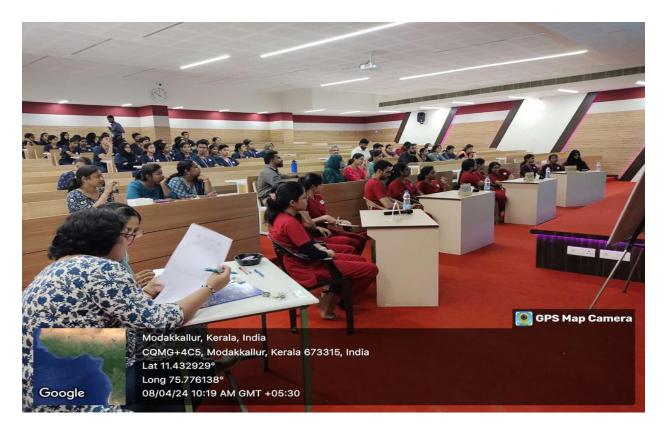

## **Annexure 2- Elimination Round photos**

The elimination round was conducted on 2<sup>nd</sup> April 2024 from 10am to 11am at Emerald Hall, Academic block, MMCH&RC. All undergraduate medical students from 1st MBBS to Final MBBS, (except Interns) were allowed to participate in the elimination round. The students had to register as a team of three members and the members of the team has to attend the elimination round individually. Total score of all the three members was considered for selection of the team to the final round. A total of 15 teams (45 students) from 2020,2022 and 2023 batches participated in the elimination round. The Four teams with the highest total score qualified for the final round.