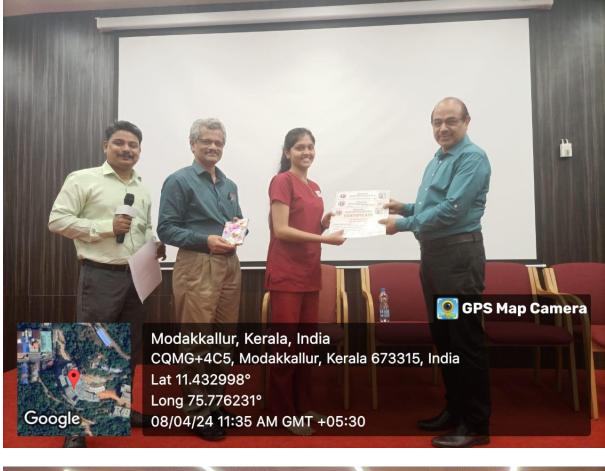

The first place was bagged by 4<sup>th</sup> year students' of 2020 batch- Sneha S.R., Sandra M.S. and Niveditha S. Pai.

The programme ended with distribution of certificates and prizes to the winners and other finalists by Dr P.V. Narayanan, Principal, MMCH&RC and Dr George P. Jacob followed by Vote of Thanks by Dr Shakhy Vati.

#### **Annexure 4 - Final Quiz photos**