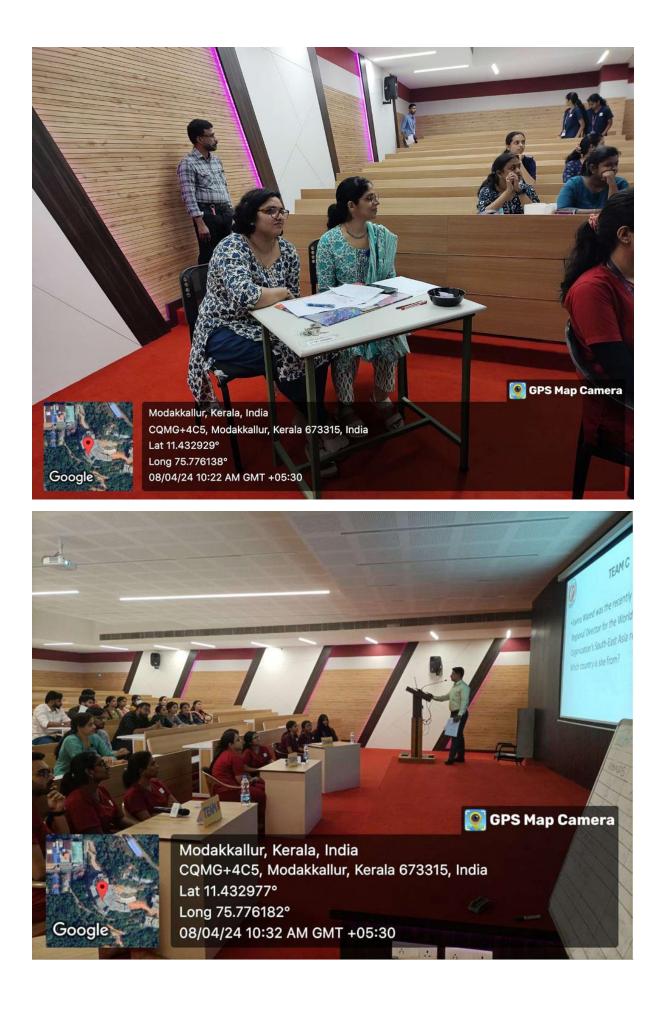

The final round was conducted on 8<sup>th</sup> April 2024 from 10am to 12pm at Ruby Hall, Academic block, MMCH&RC. Inaugural address was delivered by Dr George P. Jacob. This was followed by the quiz which was hosted by the Quizmaster Dr Kanniyan Binub. The final quiz comprised four rounds including a question-answer round, visual round, MCQ round and a rapid-fire round. The scoreboard was maintained by Dr Shakhy Vati, Dr Swathi C. and Dr. Swetha Nirmal P. The time keeper was Dr Shilpa Karir and Dr. Rakesh Ramachandran.

#### **Annexure 4 - Final Quiz photos**