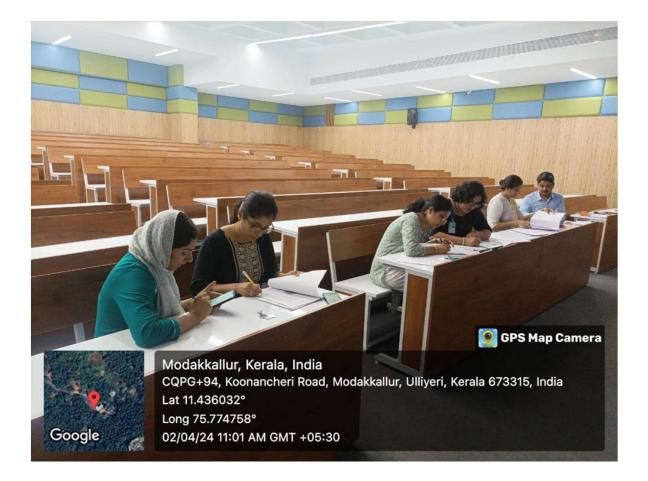

## **Annexure 2- Elimination Round photos**

The elimination round was conducted on 2<sup>nd</sup> April 2024 from 10am to 11am at Emerald Hall, Academic block, MMCH&RC. All undergraduate medical students from 1st MBBS to Final MBBS, (except Interns) were allowed to participate in the elimination round. The students had to register as a team of three members and the members of the team has to attend the elimination round individually. Total score of all the three members was considered for selection of the team to the final round. A total of 15 teams (45 students) from 2020,2022 and 2023 batches participated in the elimination round. The Four teams with the highest total score qualified for the final round.