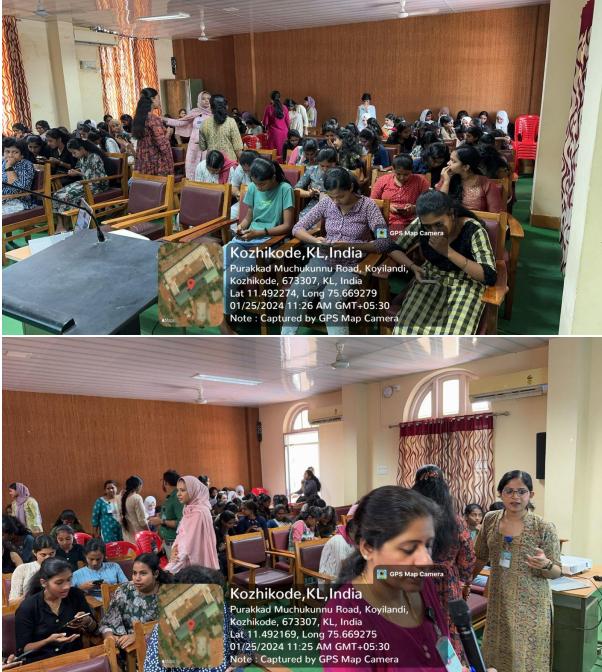

### **REPORT OF HEALTH EDUCATION CLASS AT SARBTM COLLEGE , Koyilandy**

- A Health Education Class along with a KAP study was organised at SARBTM College, Koyilandy by the Dept of Community Medicine, Malabar Medical College under the guidance of Dr. George P Jacob (HOD, Dept of Community Medicine, Malabar Medical College ), Dr. Shilpa Karir (Faculty in charge and Asst Professor, Dept of Community Medicine, Malabar Medical College ) and Dr. Shakhy Vati (Asst Professor, Dept of Community Medicine, Malabar Medical College ) in association with Women Development Cell of SARBTM College on the occasion of cervical cancer awareness month. A total of 91 students from different streams participated in the study and attended health education session. The program ended with a doubt clearance session.
- The details are as follows:
  - > Date : 25/01/2024
  - Day : Thursday
  - Venue: Auditorium SARBTM college , Koyilandy ,
  - Time : 11.00 AM to 2.00 PM
  - Topics: Cervical cancer and HPV vaccination awareness
  - Health education by: Dr Shilpa Karir (Faculty in charge and Asst Professor)

# Kozhikode, KL, India

Purakkad Muchukunnu Road, Koyilandi, Kozhikode, 673307, KL, India Lat 11.492279, Long 75.669277 01/25/2024 11:22 AM GMT+05:30 Note : Captured by GPS Map Camera

Kozhikode, KL, India Purakkad Muchukunnu Road, Koyilandi, Kozhikode, 673307, KL, India Lat 11.492139, Long 75.669314 01/25/2024 11:17 AM GMT+05:30 Note : Captured by GPS Map Camera