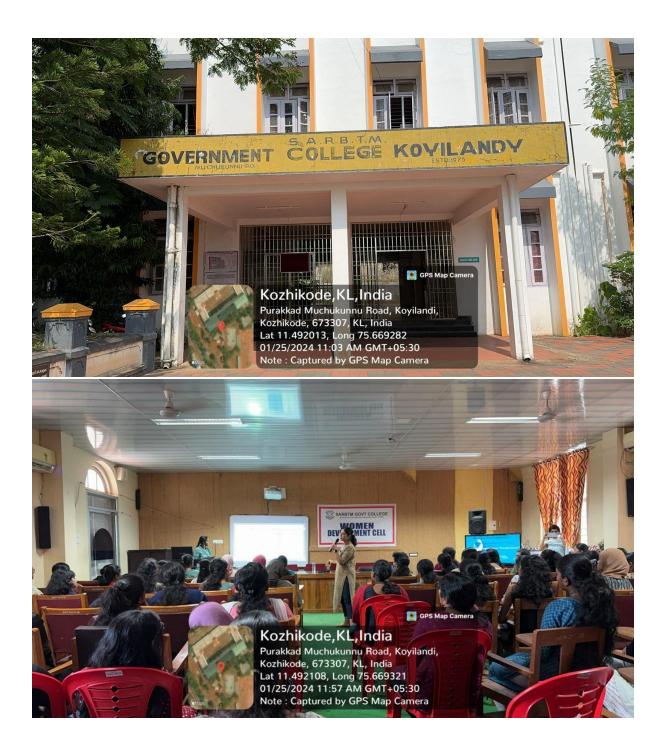

### **REPORT OF HEALTH EDUCATION CLASS AT SARBTM COLLEGE , Koyilandy**

- A Health Education Class along with a KAP study was organised at SARBTM College, Koyilandy by the Dept of Community Medicine, Malabar Medical College under the guidance of Dr. George P Jacob (HOD, Dept of Community Medicine, Malabar Medical College ), Dr. Shilpa Karir (Faculty in charge and Asst Professor, Dept of Community Medicine, Malabar Medical College ) and Dr. Shakhy Vati (Asst Professor, Dept of Community Medicine, Malabar Medical College ) in association with Women Development Cell of SARBTM College on the occasion of cervical cancer awareness month. A total of 91 students from different streams participated in the study and attended health education session. The program ended with a doubt clearance session.
- The details are as follows:
  - > Date : 25/01/2024
  - Day : Thursday
  - Venue: Auditorium SARBTM college , Koyilandy ,
  - Time : 11.00 AM to 2.00 PM
  - Topics: Cervical cancer and HPV vaccination awareness
  - Health education by: Dr Shilpa Karir (Faculty in charge and Asst Professor)

Dr Shakhy Vati (Asst Professor) Dr Afthab Kassim (Final year PG resident)

#### Sessions handled by:

Dr. Rohith T R (First year PG resident) Dr. Anjusha V S (First year PG resident) Dr. Nuziya Fathima (First year PG resident) Dr. Swetha Nirmal (First year PG resident) Dr. Shiva Jagadeesh (Intern) Dr. Ashik (Intern) Dr. Asna (Intern) Mrs. Anusree M M (Medical Social Worker)