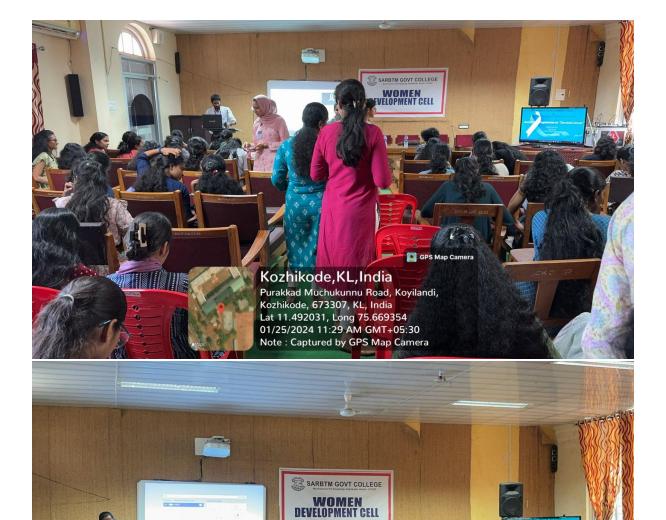

### **REPORT OF HEALTH EDUCATION CLASS AT SARBTM COLLEGE , Koyilandy**

- A Health Education Class along with a KAP study was organised at SARBTM College, Koyilandy by the Dept of Community Medicine, Malabar Medical College under the guidance of Dr. George P Jacob (HOD, Dept of Community Medicine, Malabar Medical College ), Dr. Shilpa Karir (Faculty in charge and Asst Professor, Dept of Community Medicine, Malabar Medical College ) and Dr. Shakhy Vati (Asst Professor, Dept of Community Medicine, Malabar Medical College ) in association with Women Development Cell of SARBTM College on the occasion of cervical cancer awareness month. A total of 91 students from different streams participated in the study and attended health education session. The program ended with a doubt clearance session.
- The details are as follows:
  - > Date : 25/01/2024
  - Day : Thursday
  - Venue: Auditorium SARBTM college , Koyilandy ,
  - Time : 11.00 AM to 2.00 PM
  - Topics: Cervical cancer and HPV vaccination awareness
  - Health education by: Dr Shilpa Karir (Faculty in charge and Asst Professor)

Dr Shakhy Vati (Asst Professor) Dr Afthab Kassim (Final year PG resident)

#### Sessions handled by:

Dr. Rohith T R (First year PG resident) Dr. Anjusha V S (First year PG resident) Dr. Nuziya Fathima (First year PG resident) Dr. Swetha Nirmal (First year PG resident) Dr. Shiva Jagadeesh (Intern) Dr. Ashik (Intern) Dr. Asna (Intern) Mrs. Anusree M M (Medical Social Worker)