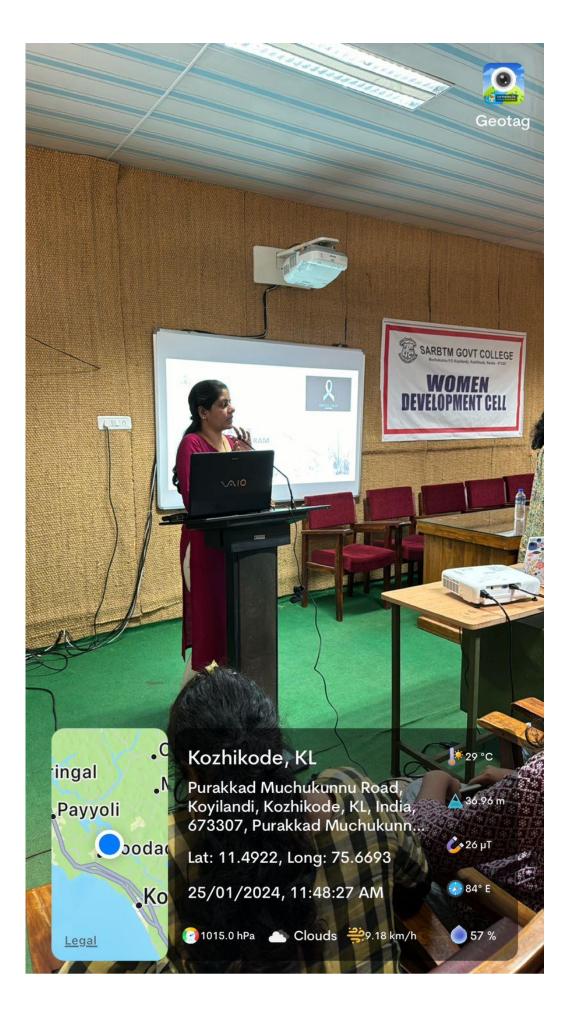

### **REPORT OF HEALTH EDUCATION CLASS AT SARBTM COLLEGE , Koyilandy**

- A Health Education Class along with a KAP study was organised at SARBTM College, Koyilandy by the Dept of Community Medicine, Malabar Medical College under the guidance of Dr. George P Jacob (HOD, Dept of Community Medicine, Malabar Medical College ), Dr. Shilpa Karir (Faculty in charge and Asst Professor, Dept of Community Medicine, Malabar Medical College ) and Dr. Shakhy Vati (Asst Professor, Dept of Community Medicine, Malabar Medical College ) in association with Women Development Cell of SARBTM College on the occasion of cervical cancer awareness month. A total of 91 students from different streams participated in the study and attended health education session. The program ended with a doubt clearance session.
- The details are as follows:
  - > Date : 25/01/2024
  - Day : Thursday
  - Venue: Auditorium SARBTM college , Koyilandy ,
  - Time : 11.00 AM to 2.00 PM
  - Topics: Cervical cancer and HPV vaccination awareness
  - Health education by: Dr Shilpa Karir (Faculty in charge and Asst Professor)

## Kozhikode, KL, India

SARBIM GOVT COLLEGE

Purakkad Muchukunnu Road, Koyilandi, Kozhikode, 673307, KL, India Lat 11.492034, Long 75.669354 01/25/2024 11:57 AM GMT+05:30 Note : Captured by GPS Map Camera