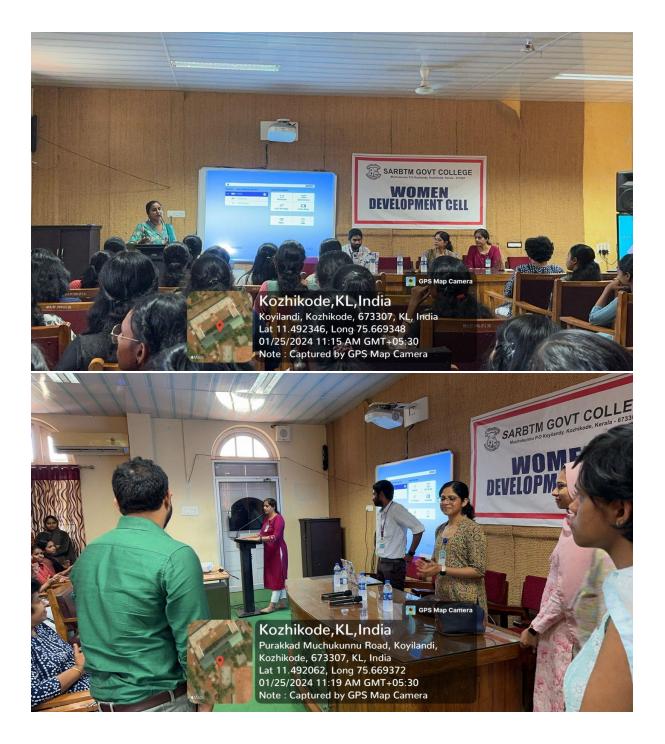

### **REPORT OF HEALTH EDUCATION CLASS AT SARBTM COLLEGE , Koyilandy**

- A Health Education Class along with a KAP study was organised at SARBTM College, Koyilandy by the Dept of Community Medicine, Malabar Medical College under the guidance of Dr. George P Jacob (HOD, Dept of Community Medicine, Malabar Medical College ), Dr. Shilpa Karir (Faculty in charge and Asst Professor, Dept of Community Medicine, Malabar Medical College ) and Dr. Shakhy Vati (Asst Professor, Dept of Community Medicine, Malabar Medical College ) in association with Women Development Cell of SARBTM College on the occasion of cervical cancer awareness month. A total of 91 students from different streams participated in the study and attended health education session. The program ended with a doubt clearance session.
- The details are as follows:
  - > Date : 25/01/2024
  - Day : Thursday
  - Venue: Auditorium SARBTM college , Koyilandy ,
  - Time : 11.00 AM to 2.00 PM
  - Topics: Cervical cancer and HPV vaccination awareness
  - Health education by: Dr Shilpa Karir (Faculty in charge and Asst Professor)

# Kozhikode, KL, India

Purakkad Muchukunnu Road, Koyilandi, Kozhikode, 673307, KL, India Lat 11.492279, Long 75.669277 01/25/2024 11:22 AM GMT+05:30 Note : Captured by GPS Map Camera

Kozhikode, KL, India Purakkad Muchukunnu Road, Koyilandi, Kozhikode, 673307, KL, India Lat 11.492139, Long 75.669314 01/25/2024 11:17 AM GMT+05:30 Note : Captured by GPS Map Camera