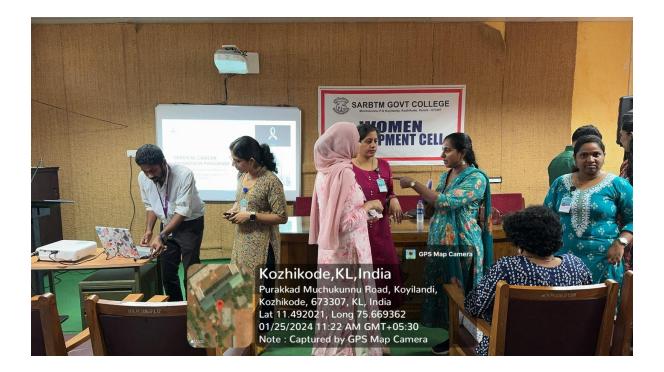

### **REPORT OF HEALTH EDUCATION CLASS AT SARBTM COLLEGE , Koyilandy**

- A Health Education Class along with a KAP study was organised at SARBTM College, Koyilandy by the Dept of Community Medicine, Malabar Medical College under the guidance of Dr. George P Jacob (HOD, Dept of Community Medicine, Malabar Medical College ), Dr. Shilpa Karir (Faculty in charge and Asst Professor, Dept of Community Medicine, Malabar Medical College ) and Dr. Shakhy Vati (Asst Professor, Dept of Community Medicine, Malabar Medical College ) in association with Women Development Cell of SARBTM College on the occasion of cervical cancer awareness month. A total of 91 students from different streams participated in the study and attended health education session. The program ended with a doubt clearance session.
- The details are as follows:
  - > Date : 25/01/2024
  - Day : Thursday
  - Venue: Auditorium SARBTM college , Koyilandy ,
  - Time : 11.00 AM to 2.00 PM
  - Topics: Cervical cancer and HPV vaccination awareness
  - Health education by: Dr Shilpa Karir (Faculty in charge and Asst Professor)

# Kozhikode, KL, India

Purakkad Muchukunnu Road, Koyilandi, Kozhikode, 673307, KL, India Lat 11.492279, Long 75.669277 01/25/2024 11:22 AM GMT+05:30 Note : Captured by GPS Map Camera

Kozhikode, KL, India Purakkad Muchukunnu Road, Koyilandi, Kozhikode, 673307, KL, India Lat 11.492139, Long 75.669314 01/25/2024 11:17 AM GMT+05:30 Note : Captured by GPS Map Camera